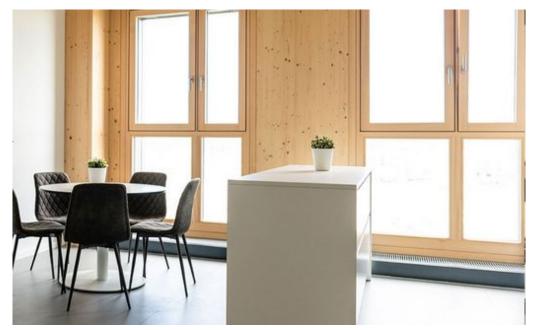

## **Description**:

The 84-metre-high timber skyscraper in the seaside town Aspern is a lighthouse project for innovative timber construction. Not only is the building design a hybrid of prefabricated timber and concrete elements, but the utilisation concept is also a mix of office space, hotel and serviced apartments. Even a spacious fitness and beauty area as well as medial practices are located in the complex, consisting of two buildings, the HoHo Tower and HoHo Next. As expected, timber also dominates the interior design. Besides sustainability, the main focus was on flexibility.

As a specialist in drylining, Lindner was already involved in the basic construction with various partition and ceiling claddings. Individual design requests were carried out as a part of the tenant fit-out. Additionally, the Cradle to Cradle<sup>\*</sup> certified hollow floor system FLOOR and more<sup>\*</sup> was chosen for the entire building complex. The "Power" version with a special panel formulation and reinfored hollow floor pedestals can be found in the fitness area. Additional tests on sound insulation with hollow floors on timber ceilings were made for HoHo Vienna.