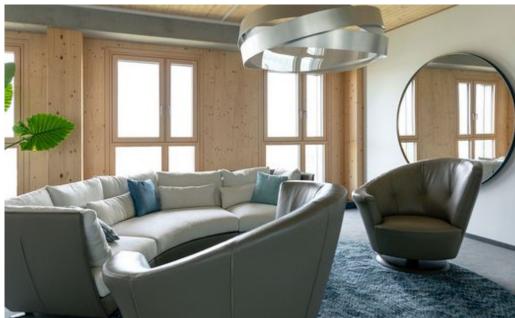

## **Description**:

The 84-metre-high timber skyscraper in the seaside town Aspern is a lighthouse project for innovative timber construction. Not only is the building design a hybrid of prefabricated timber and concrete elements, but the utilisation concept is also a mix of office space, hotel and serviced apartments. Even a spacious fitness and beauty area as well as medial practices are located in the complex, consisting of two buildings, the HoHo Tower and HoHo Next. As expected, timber also dominates the interior design. Besides sustainability, the main focus was on flexibility.

As a specialist in drylining, Lindner was already involved in the basic construction with various partition and ceiling claddings. Individual design requests were carried out as a part of the tenant fit-out. Additionally, the Cradle to Cradle<sup>\*</sup> certified hollow floor system FLOOR and more<sup>\*</sup> was chosen for the entire building complex. The "Power" version with a special panel formulation and reinfored hollow floor pedestals can be found in the fitness area. Additional tests on sound insulation with hollow floors on timber ceilings were made for HoHo Vienna.