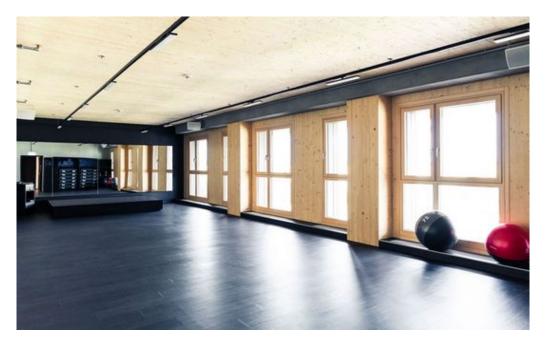

As a specialist in drylining, Lindner was already involved in the basic construction with various partition and ceiling claddings. Individual design requests were carried out as a part of the tenant fit-out. Additionally, the Cradle to Cradle<sup>\*</sup> certified hollow floor system FLOOR and more<sup>\*</sup> was chosen for the entire building complex. The "Power" version with a special panel formulation and reinfored hollow floor pedestals can be found in the fitness area. Additional tests on sound insulation with hollow floors on timber ceilings were made for HoHo Vienna.