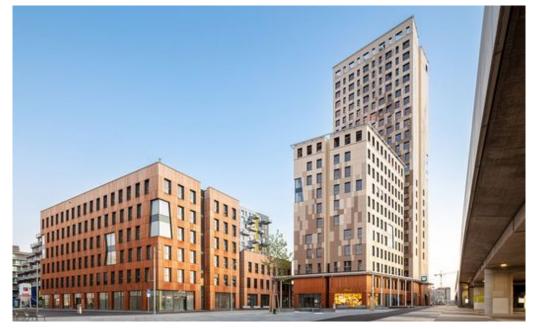

## **Description**:

The 84-metre-high timber skyscraper in the seaside town Aspern is a lighthouse project for innovative timber construction. Not only is the building design a hybrid of prefabricated timber and concrete elements, but the utilisation concept is also a mix of office space, hotel and serviced apartments. Even a spacious fitness and beauty area as well as medial practices are located in the complex, consisting of two buildings, the HoHo Tower and HoHo Next. As expected, timber also dominates the interior design. Besides sustainability, the main focus was on flexibility.