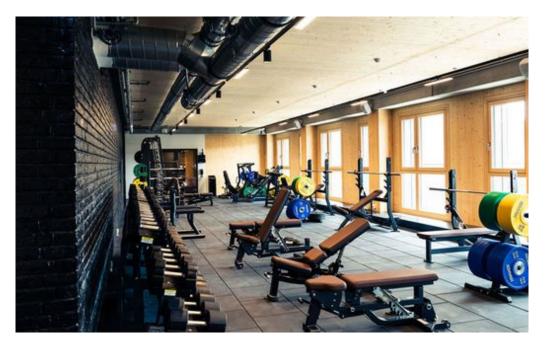

As a specialist in drylining, Lindner was already involved in the basic construction with various partition and ceiling claddings. Individual design requests were carried out as a part of the tenant fit-out. Additionally, the Cradle to Cradle<sup>\*</sup> certified hollow floor system FLOOR and more<sup>\*</sup> was chosen for the entire building complex. The "Power" version with a special panel formulation and reinfored hollow floor pedestals can be found in the fitness area. Additional tests on sound insulation with hollow floors on timber ceilings were made for HoHo Vienna.