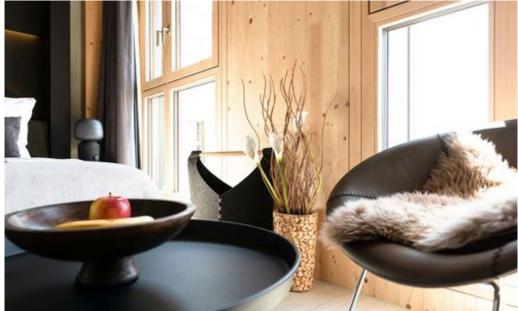

## **Description**:

The 84-metre-high timber skyscraper in the seaside town Aspern is a lighthouse project for innovative timber construction. Not only is the building design a hybrid of prefabricated timber and concrete elements, but the utilisation concept is also a mix of office space, hotel and serviced apartments. Even a spacious fitness and beauty area as well as medial practices are located in the complex, consisting of two buildings, the HoHo Tower and HoHo Next. As expected, timber also dominates the interior design. Besides sustainability, the main focus was on flexibility.

As a specialist in drylining, Lindner was already involved in the basic construction with various partition and ceiling claddings. Individual design requests were carried out as a part of the tenant fit-out. Additionally, the Cradle to Cradle<sup>\*</sup> certified hollow floor system FLOOR and more<sup>\*</sup> was chosen for the entire building complex. The "Power" version with a special panel formulation and reinfored hollow floor pedestals can be found in the fitness area. Additional tests on sound insulation with hollow floors on timber ceilings were made for HoHo Vienna.