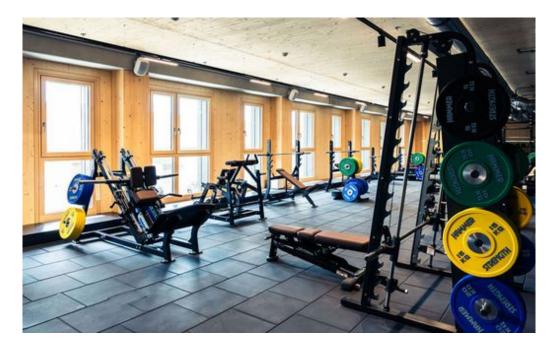

As a specialist in drylining, Lindner was already involved in the basic construction with various partition and ceiling claddings. Individual design requests were carried out as a part of the tenant fit-out. Additionally, the Cradle to Cradle<sup>\*</sup> certified hollow floor system FLOOR and more<sup>\*</sup> was chosen for the entire building complex. The "Power" version with a special panel formulation and reinfored hollow floor pedestals can be found in the fitness area. Additional tests on sound insulation with hollow floors on timber ceilings were made for HoHo Vienna.