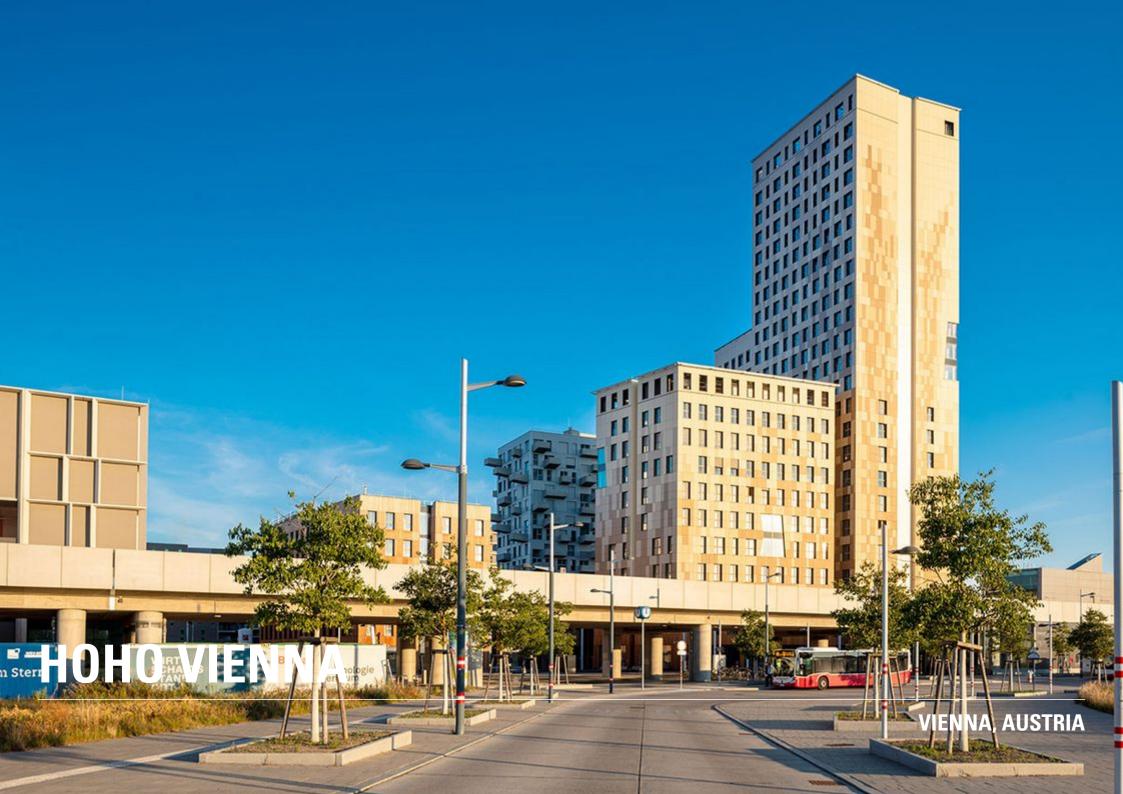

## **Description**:

The 84-metre-high timber skyscraper in the seaside town Aspern is a lighthouse project for innovative timber construction. Not only is the building design a hybrid of prefabricated timber and concrete elements, but the utilisation concept is also a mix of office space, hotel and serviced apartments. Even a spacious fitness and beauty area as well as medial practices are located in the complex, consisting of two buildings, the HoHo Tower and HoHo Next. As expected, timber also dominates the interior design. Besides sustainability, the main focus was on flexibility.