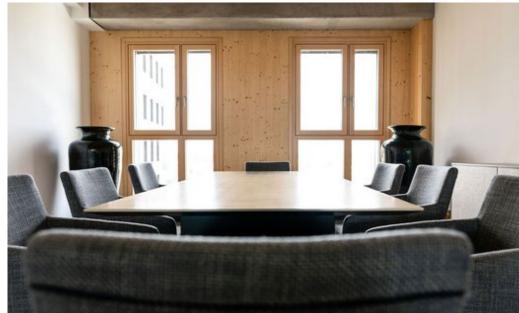

## **Description**:

The 84-metre-high timber skyscraper in the seaside town Aspern is a lighthouse project for innovative timber construction. Not only is the building design a hybrid of prefabricated timber and concrete elements, but the utilisation concept is also a mix of office space, hotel and serviced apartments. Even a spacious fitness and beauty area as well as medial practices are located in the complex, consisting of two buildings, the HoHo Tower and HoHo Next. As expected, timber also dominates the interior design. Besides sustainability, the main focus was on flexibility.

As a specialist in drylining, Lindner was already involved in the basic construction with various partition and ceiling claddings. Individual design requests were carried out as a part of the tenant fit-out. Additionally, the Cradle to Cradle<sup>\*</sup> certified hollow floor system FLOOR and more<sup>\*</sup> was chosen for the entire building complex. The "Power" version with a special panel formulation and reinfored hollow floor pedestals can be found in the fitness area. Additional tests on sound insulation with hollow floors on timber ceilings were made for HoHo Vienna.