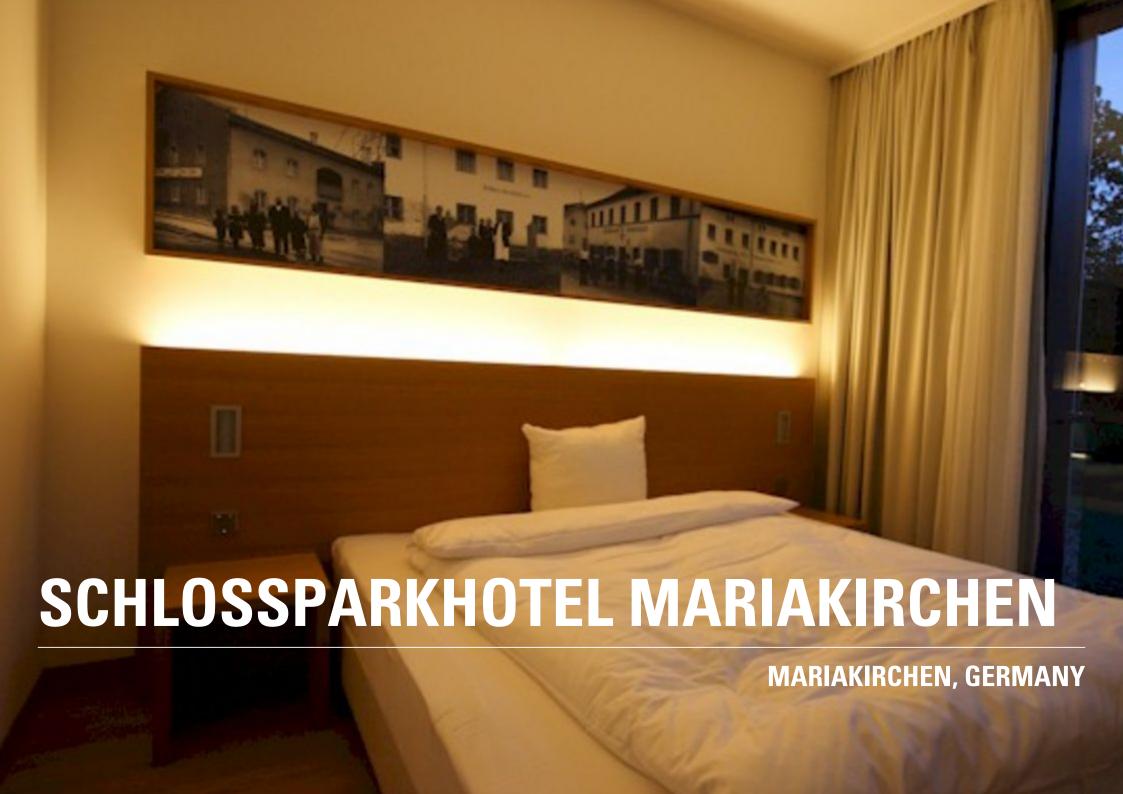

## **Description:**

Lindner fitted the glazed facade, doors, lighting and floor systems and the complete interior fitting of all rooms.

## **Completed Works:**

NORIT-Underfloor Heating System Customised lights
Furniture
Freestanding furniture
Built-in fixtures