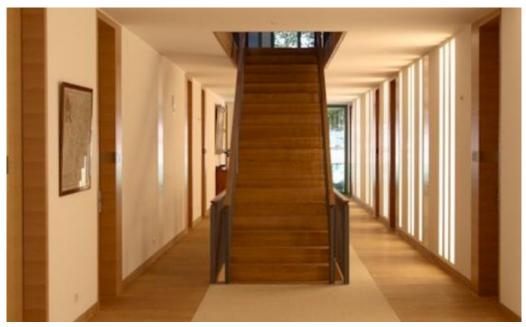

## **Description:**

Lindner fitted the glazed facade, doors, lighting and floor systems and the complete interior fitting of all rooms.

## **Completed Works:**

NORIT-Underfloor Heating System Customised lights
Furniture
Freestanding furniture
Built-in fixtures