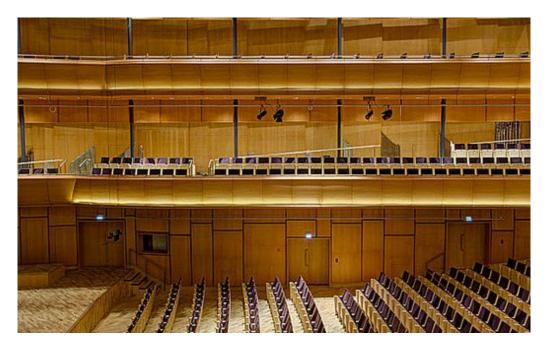

## **Description**:

The Lindner Group is working on the two currently running constructions of the concert halls in Norway. The interior fitting of the concert hall in Stavanger includes high quality and mostly acoustically active surfaces in the concert hall, the multifunctional hall and the foyer. The concert hall is dominated by the balustrades and the vertical wall cladding, oiled with Canadian maple. A particular challenge is the 170 tonne mobile concert hall ceiling, built of NORIT industry panels.