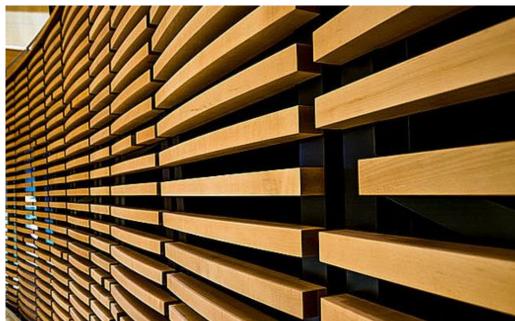

## **Description**:

The Lindner Group is working on the two currently running constructions of the concert halls in Norway. The interior fitting of the concert hall in Stavanger includes high quality and mostly acoustically active surfaces in the concert hall, the multifunctional hall and the foyer. The concert hall is dominated by the balustrades and the vertical wall cladding, oiled with Canadian maple. A particular challenge is the 170 tonne mobile concert hall ceiling, built of NORIT industry panels.