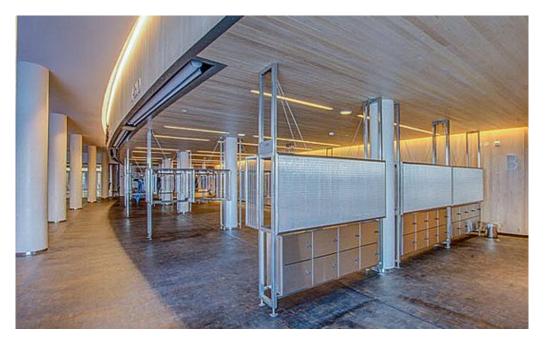

## **Description**:

The Lindner Group is working on the two currently running constructions of the concert halls in Norway. The interior fitting of the concert hall in Stavanger includes high quality and mostly acoustically active surfaces in the concert hall, the multifunctional hall and the foyer. The concert hall is dominated by the balustrades and the vertical wall cladding, oiled with Canadian maple. A particular challenge is the 170 tonne mobile concert hall ceiling, built of NORIT industry panels.