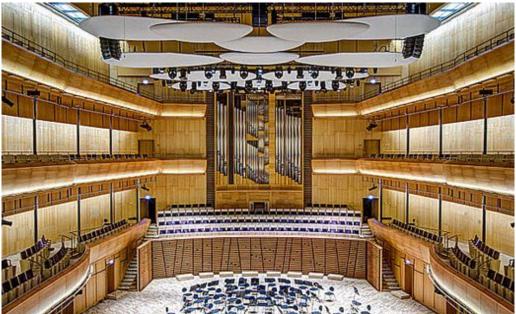

## **Description**:

The Lindner Group is working on the two currently running constructions of the concert halls in Norway. The interior fitting of the concert hall in Stavanger includes high quality and mostly acoustically active surfaces in the concert hall, the multifunctional hall and the foyer. The concert hall is dominated by the balustrades and the vertical wall cladding, oiled with Canadian maple. A particular challenge is the 170 tonne mobile concert hall ceiling, built of NORIT industry panels.