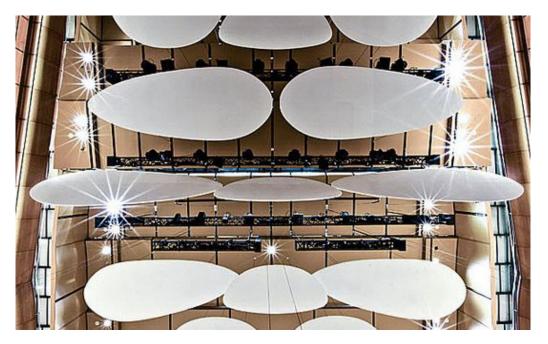

## **Description**:

The Lindner Group is working on the two currently running constructions of the concert halls in Norway. The interior fitting of the concert hall in Stavanger includes high quality and mostly acoustically active surfaces in the concert hall, the multifunctional hall and the foyer. The concert hall is dominated by the balustrades and the vertical wall cladding, oiled with Canadian maple. A particular challenge is the 170 tonne mobile concert hall ceiling, built of NORIT industry panels.