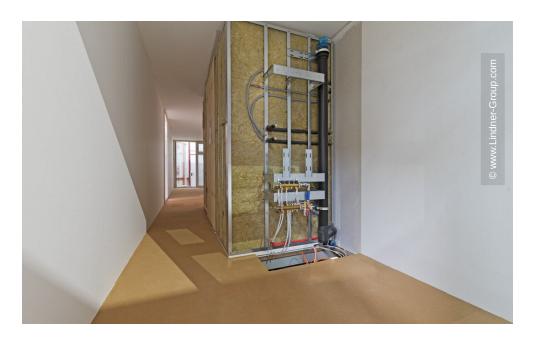

The advantages of the NORIT-Heating System, such as a quick installation and accessibility due to the dry construction, were ideally complemented by container room modules. Significant advantages of modular construction, paired with NORIT-products.

## **Completed Works**

• NORIT-Fußbodenheizungen

NORIT-TE 30 Therm GF