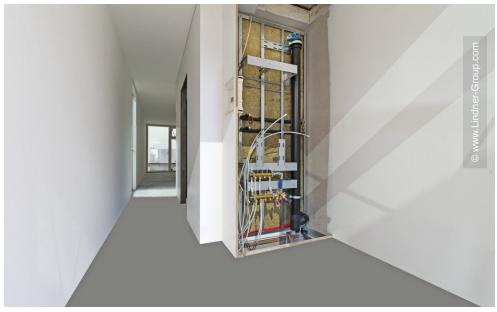

## **Project Description**

The apartment buildings in Wertheim, built in container construction, are business accommodations with an excellent price-performance ratio. In serial construction 21 containers were prefabricated in the factory of the container manufacturer with the Underfloor Heating System NORIT-TE 30 Therm GF.

The advantages of the NORIT-Heating System, such as a quick installation and accessibility due to the dry construction, were ideally complemented by container room modules. Significant advantages of modular construction, paired with NORIT-products.