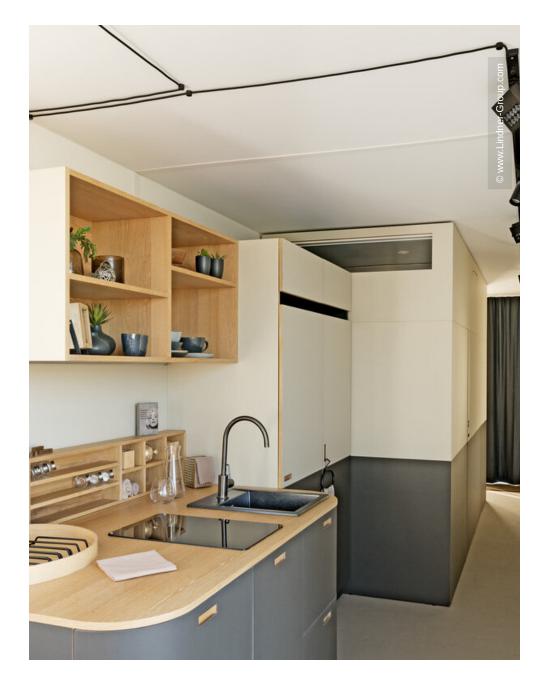

## **Project Description**

The apartment buildings in Wertheim, built in container construction, are business accommodations with an excellent price-performance ratio. In serial construction 21 containers were prefabricated in the factory of the container manufacturer with the Underfloor Heating System NORIT-TE 30 Therm GF.

The advantages of the NORIT-Heating System, such as a quick installation and accessibility due to the dry construction, were ideally complemented by container room modules. Significant advantages of modular construction, paired with NORIT-products.