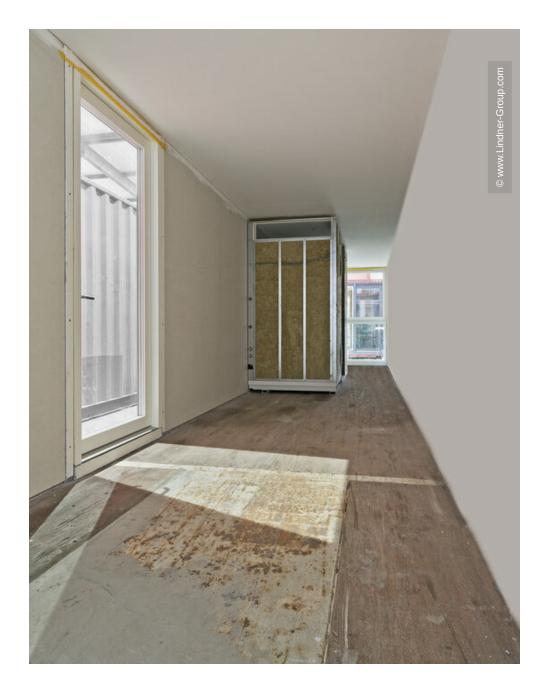

## **Project Description**

The apartment buildings in Wertheim, built in container construction, are business accommodations with an excellent price-performance ratio. In serial construction 21 containers were prefabricated in the factory of the container manufacturer with the Underfloor Heating System NORIT-TE 30 Therm GF.

The advantages of the NORIT-Heating System, such as a quick installation and accessibility due to the dry construction, were ideally complemented by container room modules. Significant advantages of modular construction, paired with NORIT-products.