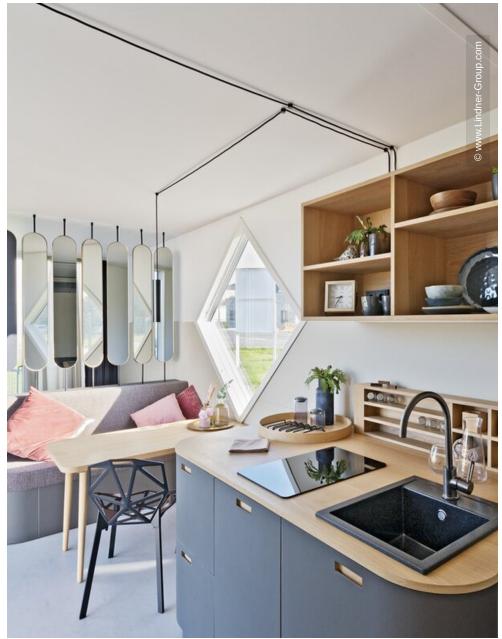

## **Project Description**

The apartment buildings in Wertheim, built in container construction, are business accommodations with an excellent price-performance ratio. In serial construction 21 containers were prefabricated in the factory of the container manufacturer with the Underfloor Heating System NORIT-TE 30 Therm GF.

The advantages of the NORIT-Heating System, such as a quick installation and accessibility due to the dry construction, were ideally complemented by container room modules. Significant advantages of modular construction, paired with NORIT-products.