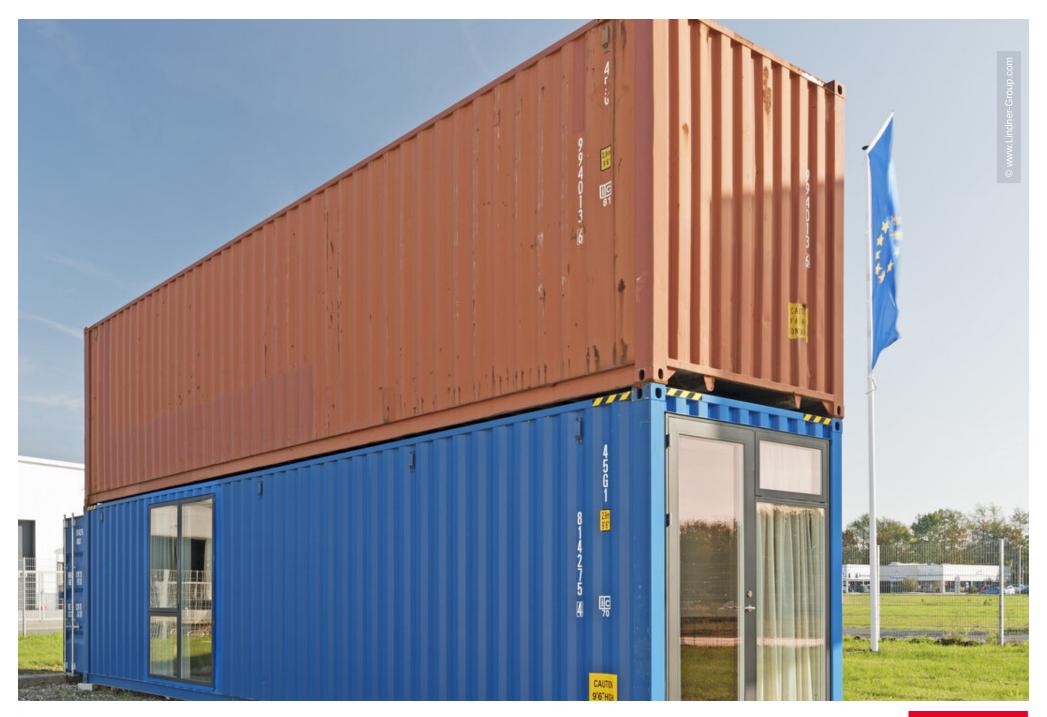

## **Project Description**

The apartment buildings in Wertheim, built in container construction, are business accommodations with an excellent price-performance ratio. In serial construction 21 containers were prefabricated in the factory of the container manufacturer with the Underfloor Heating System NORIT-TE 30 Therm GF.

The advantages of the NORIT-Heating System, such as a quick installation and accessibility due to the dry construction, were ideally complemented by container room modules. Significant advantages of modular construction, paired with NORIT-products.