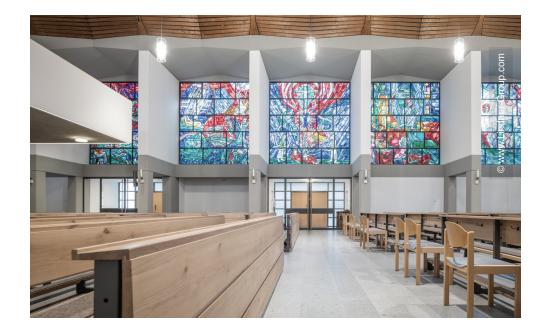

## **Project Description**

The Parish Church of St. Joseph in the Bavarian Neunburg vorm Wald was supplemented with a new nave in 1967 and, in keeping with the spirit of the time, was kept very simple. The colourful church windows with artistic designs by Erich Schickling stand out all the more. The simplicity of the room design was maintained during the renovation: Simple, natural materials give the church a special tranquillity. The old church pews were replaced, for example, with open rows of seats made of light wood. The original heating system beneath the pews had to be removed, not just for aesthetic reasons, but above all to have a more energyefficient and effective heating solution.