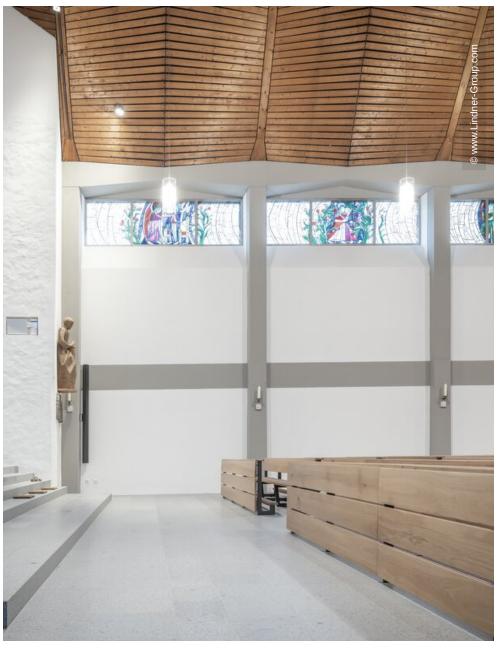

## **Project Description**

The Parish Church of St. Joseph in the Bavarian Neunburg vorm Wald was supplemented with a new nave in 1967 and, in keeping with the spirit of the time, was kept very simple. The colourful church windows with artistic designs by Erich Schickling stand out all the more. The simplicity of the room design was maintained during the renovation: Simple, natural materials give the church a special tranquillity. The old church pews were replaced, for example, with open rows of seats made of light wood. The original heating system beneath the pews had to be removed, not just for aesthetic reasons, but above all to have a more energyefficient and effective heating solution.

Thus, the architect Michael Steidl, in consultation with the parish community, opted for the heating systems from NORIT. Thanks to the low floor construction and the slim design with surface-near conduits, the underfloor heating system allows for rapid heat distribution and thus a quick heating of the premises. The radiant heat contributes to a comfortable room temperature. A decisive advantage of the system is that it uses water for heat transfer without moisture entering the building. This minimises the risk of structural damage and supports dry construction methods. Additionally, the NORIT–TE 30 Therm GF heating system was installed as wall heating on the six-metre-high north wall of the church, which especially shows its effectiveness quickly during the cold winter months in the Upper Palatinate.