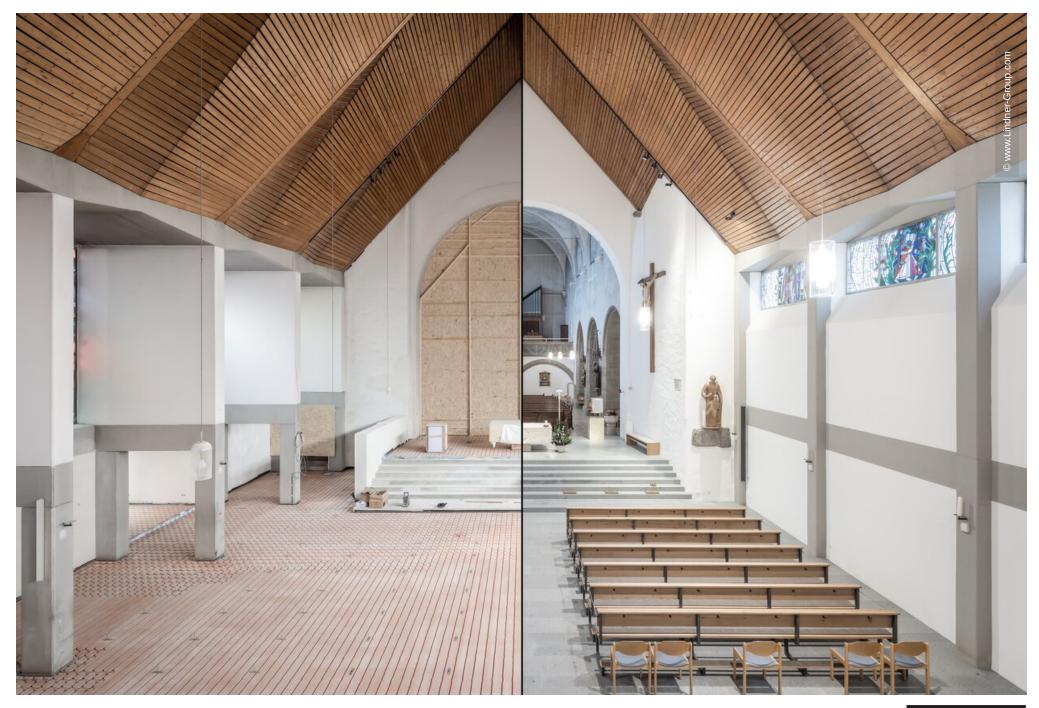

## **Project Description**

The Parish Church of St. Joseph in the Bavarian Neunburg vorm Wald was supplemented with a new nave in 1967 and, in keeping with the spirit of the time, was kept very simple. The colourful church windows with artistic designs by Erich Schickling stand out all the more. The simplicity of the room design was maintained during the renovation: Simple, natural materials give the church a special tranquillity. The old church pews were replaced, for example, with open rows of seats made of light wood. The original heating system beneath the pews had to be removed, not just for aesthetic reasons, but above all to have a more energyefficient and effective heating solution.

Thus, the architect Michael Steidl, in consultation with the parish community, opted for the heating systems from NORIT. Thanks to the low floor construction and the slim design with surface-near conduits, the underfloor heating system allows for rapid heat distribution and thus a quick heating of the premises. The radiant heat contributes to a comfortable room temperature. A decisive advantage of the system is that it uses water for heat transfer without moisture entering the building. This minimises the risk of structural damage and supports dry construction methods. Additionally, the NORIT–TE 30 Therm GF heating system was installed as wall heating on the six-metre-high north wall of the church, which especially shows its effectiveness quickly during the cold winter months in the Upper Palatinate.