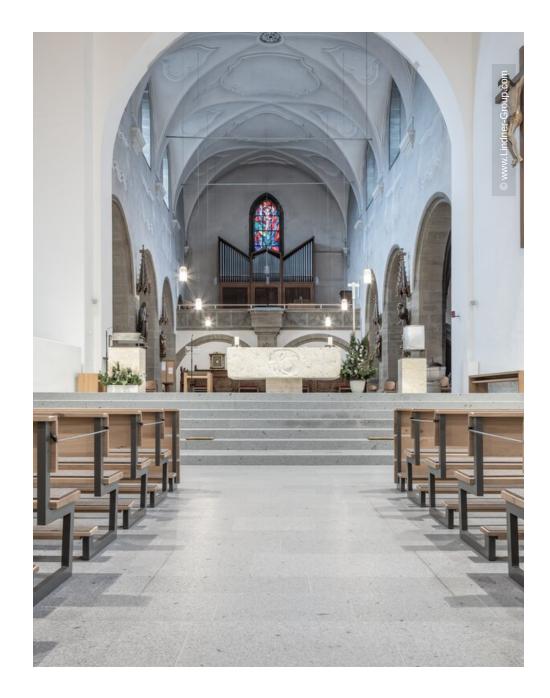

## **Project Description**

The Parish Church of St. Joseph in the Bavarian Neunburg vorm Wald was supplemented with a new nave in 1967 and, in keeping with the spirit of the time, was kept very simple. The colourful church windows with artistic designs by Erich Schickling stand out all the more. The simplicity of the room design was maintained during the renovation: Simple, natural materials give the church a special tranquillity. The old church pews were replaced, for example, with open rows of seats made of light wood. The original heating system beneath the pews had to be removed, not just for aesthetic reasons, but above all to have a more energyefficient and effective heating solution.