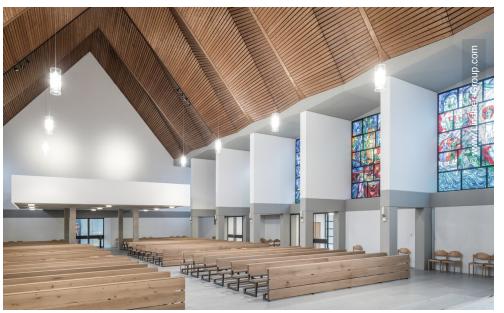

## **Project Description**

The Parish Church of St. Joseph in the Bavarian Neunburg vorm Wald was supplemented with a new nave in 1967 and, in keeping with the spirit of the time, was kept very simple. The colourful church windows with artistic designs by Erich Schickling stand out all the more. The simplicity of the room design was maintained during the renovation: Simple, natural materials give the church a special tranquillity. The old church pews were replaced, for example, with open rows of seats made of light wood. The original heating system beneath the pews had to be removed, not just for aesthetic reasons, but above all to have a more energyefficient and effective heating solution.

Thus, the architect Michael Steidl, in consultation with the parish community, opted for the heating systems from NORIT. Thanks to the low floor construction and the slim design with surface-near conduits, the underfloor heating system allows for rapid heat distribution and thus a quick heating of the premises. The radiant heat contributes to a comfortable room temperature. A decisive advantage of the system is that it uses water for heat transfer without moisture entering the building. This minimises the risk of structural damage and supports dry construction methods. Additionally, the NORIT–TE 30 Therm GF heating system was installed as wall heating on the six-metre-high north wall of the church, which especially shows its effectiveness quickly during the cold winter months in the Upper Palatinate.