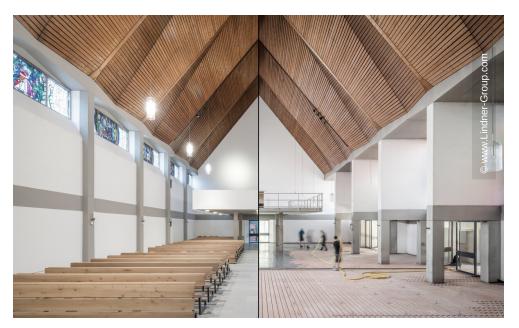

## **Project Description**

The Parish Church of St. Joseph in the Bavarian Neunburg vorm Wald was supplemented with a new nave in 1967 and, in keeping with the spirit of the time, was kept very simple. The colourful church windows with artistic designs by Erich Schickling stand out all the more. The simplicity of the room design was maintained during the renovation: Simple, natural materials give the church a special tranquillity. The old church pews were replaced, for example, with open rows of seats made of light wood. The original heating system beneath the pews had to be removed, not just for aesthetic reasons, but above all to have a more energyefficient and effective heating solution.

Thus, the architect Michael Steidl, in consultation with the parish community, opted for the heating systems from NORIT. Thanks to the low floor construction and the slim design with surface-near conduits, the underfloor heating system allows for rapid heat distribution and thus a quick heating of the premises. The radiant heat contributes to a comfortable room temperature. A decisive advantage of the system is that it uses water for heat transfer without moisture entering the building. This minimises the risk of structural damage and supports dry construction methods. Additionally, the NORIT–TE 30 Therm GF heating system was installed as wall heating on the six-metre-high north wall of the church, which especially shows its effectiveness quickly during the cold winter months in the Upper Palatinate.

Thanks to NORIT's comprehensive expertise, which ranges from screed heating work and raw floor levelling to thermal insulation, the system could not only be installed quickly, but optimal surface qualities were also achieved, ensuring the smooth progress of the construction project.