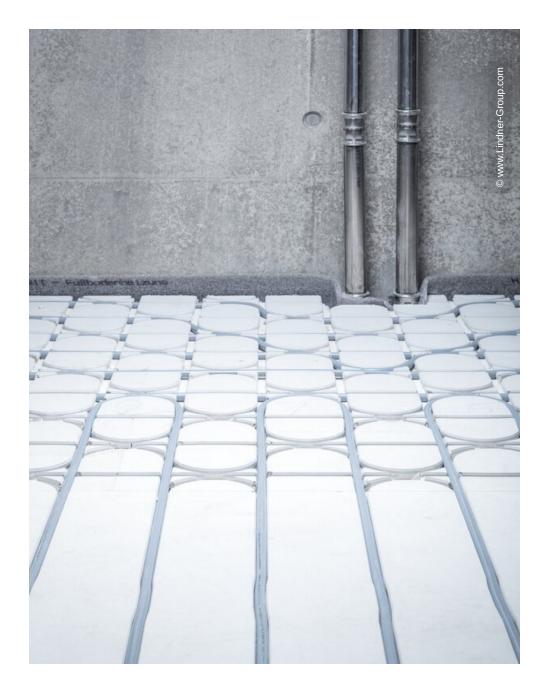

Lindner contributed to the expansion with heated and chilled ceilings and NORIT products. The Plafotherm® E 213 metal ceilings are based on a suspension system in which water is conducted through the piping on the back of the ceiling panels. Depending on the desired temperature, cold water is passed through, whereupon the cooling effect spreads in a particularly pleasant way throughout the room. This is particularly efficient with chilled ceilings, as according to basic physical principles, the cold in rooms strives downward. The reverse is the case with the second part of Lindner's commision, the underfloor heating systems from the NORIT brand. They were installed over a large area to heat the surfaces of the building. These include the cafeteria, the break sale, the staff room, the secretariat, various group rooms and the ancillary rooms of the newly built gymnasium. Due to the comprehensive use of geothermal energy, heating takes place in a resource-saving and environmentally friendly process.

## **Completed Works**

• NORIT-Fußbodenheizungen NORIT-TE 30 Therm GF

900 sqm