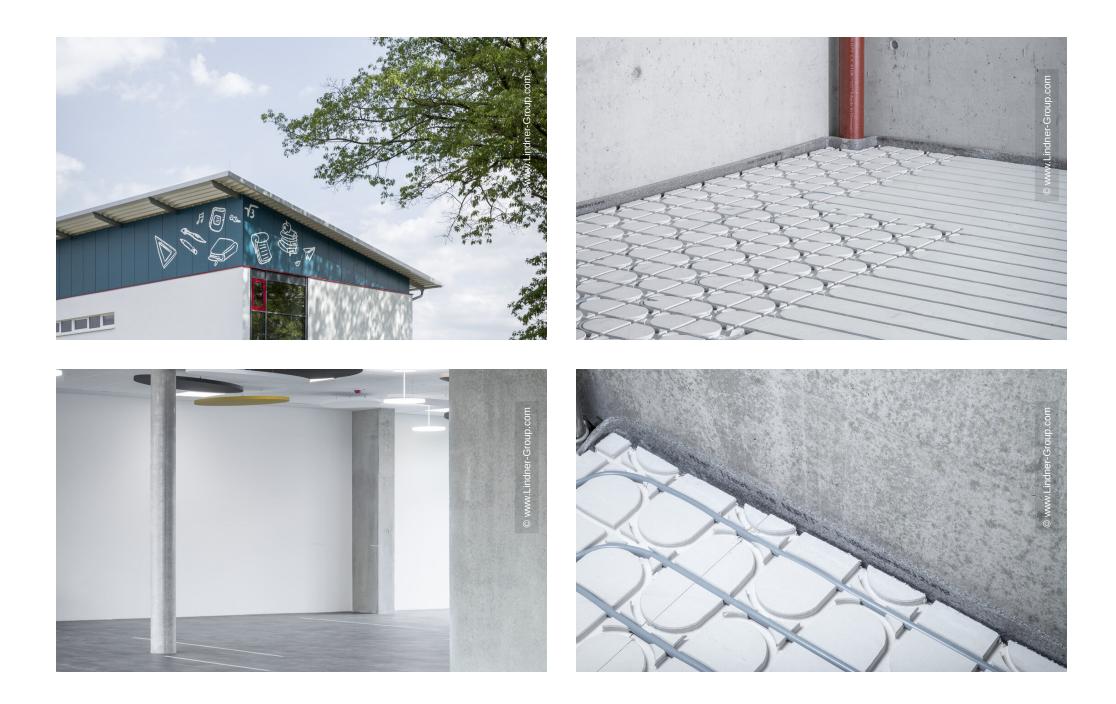

Lindner contributed to the expansion with heated and chilled ceilings and NORIT products. The Plafotherm® E 213 metal ceilings are based on a suspension system in which water is conducted through the piping on the back of the ceiling panels. Depending on the desired temperature, cold water is passed through, whereupon the cooling effect spreads in a particularly pleasant way throughout the room. This is particularly efficient with chilled ceilings, as according to basic physical principles, the cold in rooms strives downward. The reverse is the case with the second part of Lindner's commision, the underfloor heating systems from the NORIT brand. They were installed over a large area to heat the surfaces of the building. These include the cafeteria, the break sale, the staff room, the secretariat, various group rooms and the ancillary rooms of the newly built gymnasium. Due to the comprehensive use of geothermal energy, heating takes place in a resource-saving and environmentally friendly process.

## **Completed Works**

• NORIT-Fußbodenheizungen NORIT-TE 30 Therm GF

900 sqm