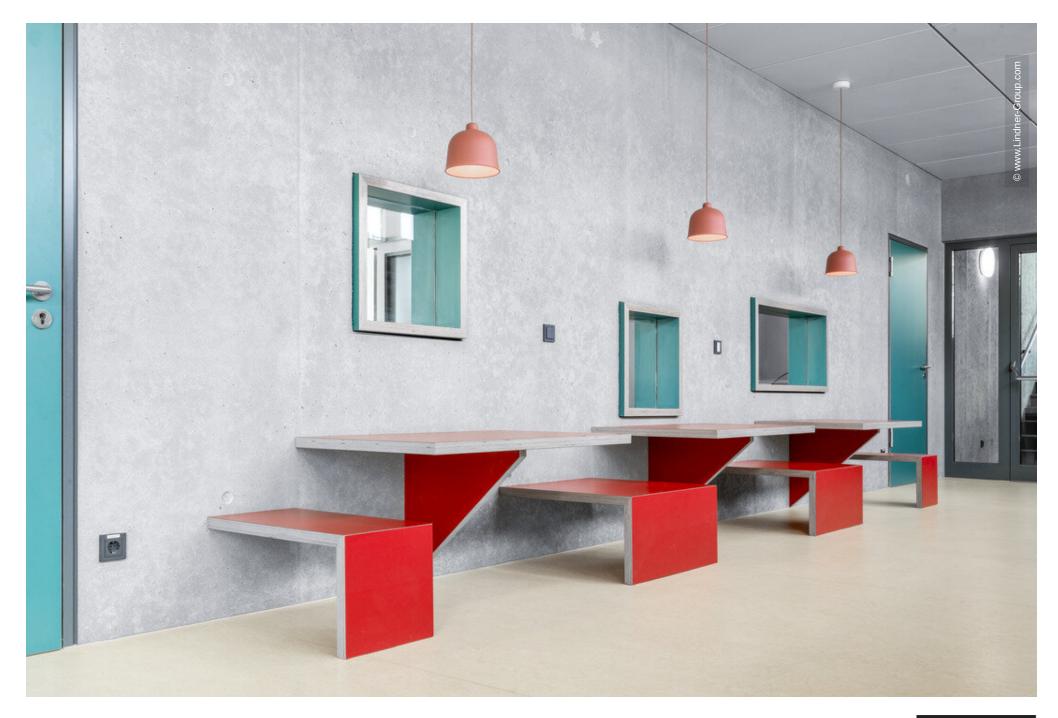

## **Project Description**

The town of Neunburg vorm Wald with its 8,500 inhabitants is located in the eastern Bavarian district of Schwandorf in the middle of the Upper Palatinate Forest. The local elementary school attends about 300 students in 13 classes (12 regular classes, one transition class). An extension to the existing school building and the construction of a new gymnasium has increased the school's capacity while modernizing its infrastructure. The extension offers four new classrooms as well as rooms for teaching music and crafts.