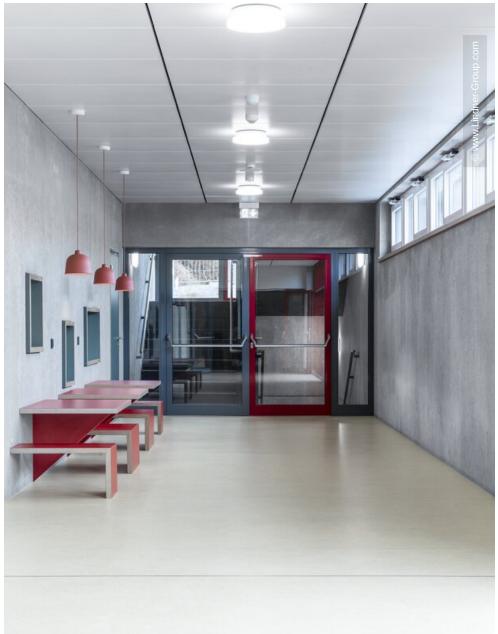

## **Project Description**

The town of Neunburg vorm Wald with its 8,500 inhabitants is located in the eastern Bavarian district of Schwandorf in the middle of the Upper Palatinate Forest. The local elementary school attends about 300 students in 13 classes (12 regular classes, one transition class). An extension to the existing school building and the construction of a new gymnasium has increased the school's capacity while modernizing its infrastructure. The extension offers four new classrooms as well as rooms for teaching music and crafts.

Lindner contributed to the expansion with heated and chilled ceilings and NORIT products. The Plafotherm® E 213 metal ceilings are based on a suspension system in which water is conducted through the piping on the back of the ceiling panels. Depending on the desired temperature, cold water is passed through, whereupon the cooling effect spreads in a particularly pleasant way throughout the room. This is particularly efficient with chilled ceilings, as according to basic physical principles, the cold in rooms strives downward. The reverse is the case with the second part of Lindner's commision, the underfloor heating systems from the NORIT brand. They were installed over a large area to heat the surfaces of the building. These include the cafeteria, the break sale, the staff room, the secretariat, various group rooms and the ancillary rooms of the newly built gymnasium. Due to the comprehensive use of geothermal energy, heating takes place in a resource-saving and environmentally friendly process.