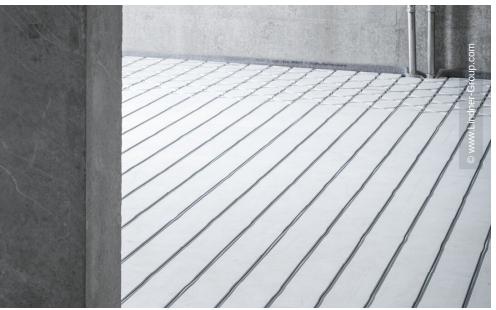

Lindner contributed to the expansion with heated and chilled ceilings and NORIT products. The Plafotherm® E 213 metal ceilings are based on a suspension system in which water is conducted through the piping on the back of the ceiling panels. Depending on the desired temperature, cold water is passed through, whereupon the cooling effect spreads in a particularly pleasant way throughout the room. This is particularly efficient with chilled ceilings, as according to basic physical principles, the cold in rooms strives downward. The reverse is the case with the second part of Lindner's commision, the underfloor heating systems from the NORIT brand. They were installed over a large area to heat the surfaces of the building. These include the cafeteria, the break sale, the staff room, the secretariat, various group rooms and the ancillary rooms of the newly built gymnasium. Due to the comprehensive use of geothermal energy, heating takes place in a resource-saving and environmentally friendly process.

## **Completed Works**

• NORIT-Fußbodenheizungen NORIT-TE 30 Therm GF

900 sqm