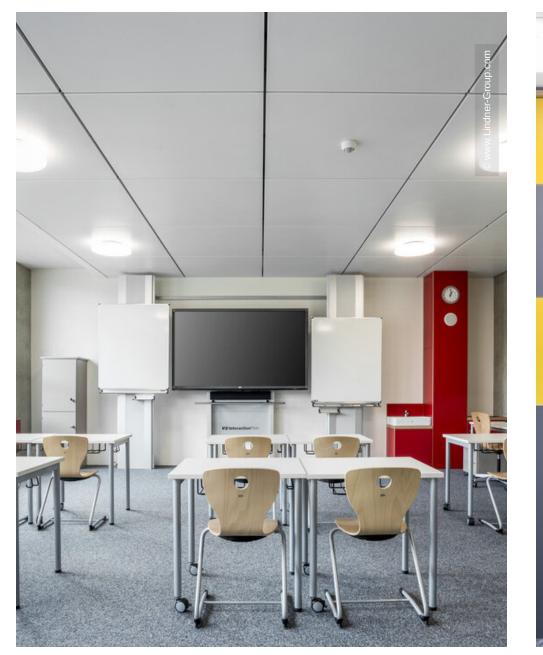

## **Project Description**

The town of Neunburg vorm Wald with its 8,500 inhabitants is located in the eastern Bavarian district of Schwandorf in the middle of the Upper Palatinate Forest. The local elementary school attends about 300 students in 13 classes (12 regular classes, one transition class). An extension to the existing school building and the construction of a new gymnasium has increased the school's capacity while modernizing its infrastructure. The extension offers four new classrooms as well as rooms for teaching music and crafts.